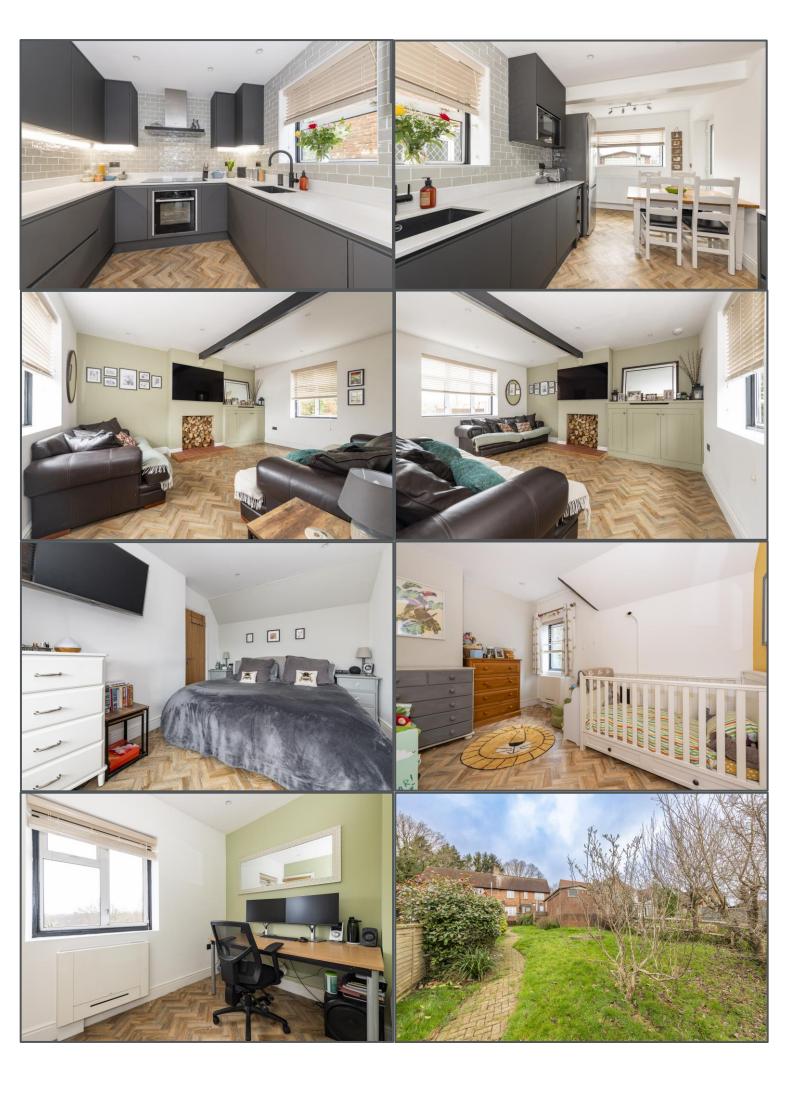

### Kings Marsh Cottages, Five Ashes, TN20 6JE

This CHAIN FREE character cottage is located in the heart of the pretty village of Five Ashes offering easy road access to Mayfield, Uckfield, Heathfield and Tunbridge Wells as well as the coast. The property underwent significant renovations in 2021, which included the installation of a brand new heating system (including underfloor heating), a full rewire, a new driveway, and general modernisation. The property benefits from unimpeded views across fields and woodland to the rear and comes with its own off-road parking in the form of a generous driveway which fits at least two cars. Internal space is appealing and on the ground floor it comprises of a large modern kitchen/diner to the rear, a dual-aspect full length lounge to the side, and a bathroom. The aforementioned kitchen/diner has been refitted to a high standard and is a great entertaining space with views out towards the garden. Upstairs are three well-proportioned bedrooms including a feature main room with stunning views of the garden, fields and woodland. The garden is a real feature of this property being long and mostly lawned, with patio at the top as well as a large garage. The garden lawn, decking area, and paved terrace makes a wonderful space for entertaining in the warmer months and is much larger than average for a property of this type. This is a fantastic home, with the space to potentially to extend. This would make a great family home in a desirable village location, with a primary school within walking distance.