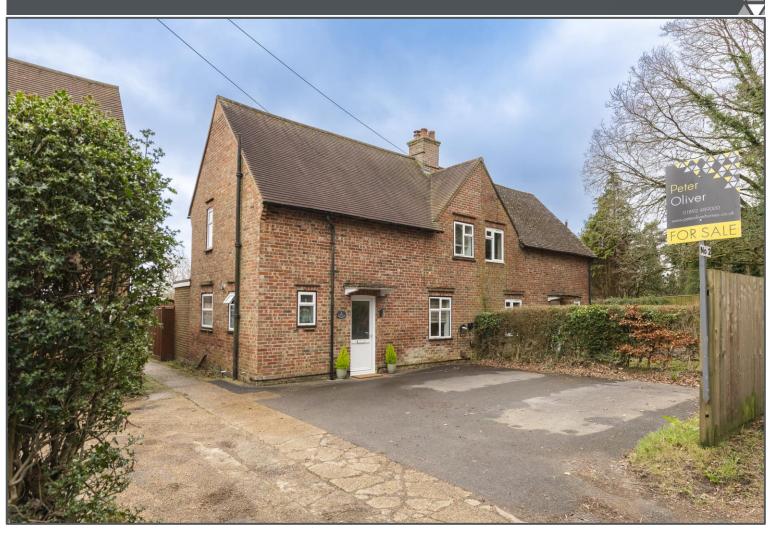

## Kings Marsh Cottages, Five Ashes, TN20 6JE

Superb Family Home

3 Bedroom Semi Detached

- Modern Kitchen/Diner
- Chain Free

Curren

61 | D

Feature, Large Rear Garden

Driveway & Garage

### Kings Marsh Cottages, Five Ashes, TN20 6JE

This CHAIN FREE character cottage is located in the heart of the pretty village of Five Ashes offering easy road access to Mayfield, Uckfield, Heathfield and Tunbridge Wells as well as the coast. The property underwent significant renovations in 2021, which included the installation of a brand new heating system (including underfloor heating), a full rewire, a new driveway, and general modernisation. The property benefits from unimpeded views across fields and woodland to the rear and comes with its own off-road parking in the form of a generous driveway which fits at least two cars. Internal space is appealing and on the ground floor it comprises of a large modern kitchen/diner to the rear, a dual-aspect full length lounge to the side, and a bathroom. The aforementioned kitchen/diner has been refitted to a high standard and is a great entertaining space with views out towards the garden. Upstairs are three well-proportioned bedrooms including a feature main room with stunning views of the garden, fields and woodland. The garden is a real feature of this property being long and mostly lawned, with patio at the top as well as a large garage. The garden lawn, decking area, and paved terrace makes a wonderful space for entertaining in the warmer months and is much larger than average for a property of this type. This is a fantastic home, with the space to potentially to extend. This would make a great family home in a desirable village location, with a primary school within walking distance.