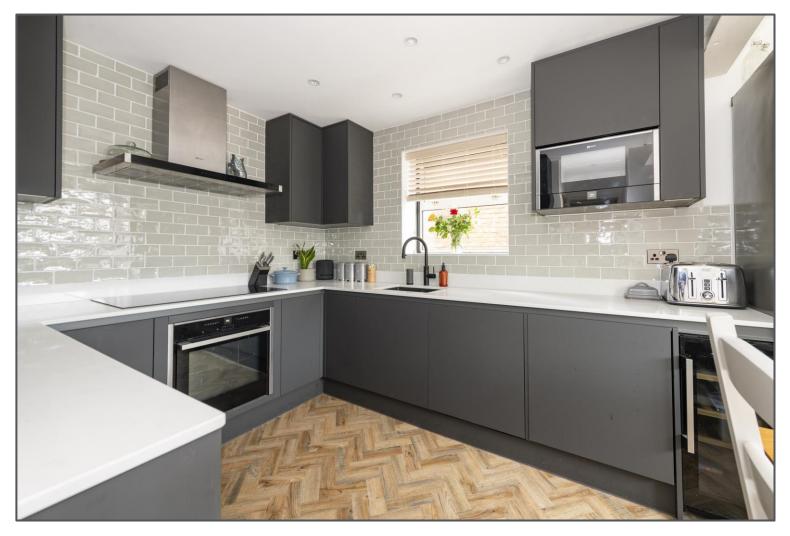

### Kings Marsh Cottages, Five Ashes, TN20 6JE

This CHAIN FREE character cottage is located in the heart of the pretty village of Five Ashes offering easy road access to Mayfield, Uckfield, Heathfield and Tunbridge Wells as well as the coast. The property underwent significant renovations in 2021, which included the installation of a brand new heating system (including underfloor heating), a full rewire, a new driveway, and general modernisation. The property benefits from unimpeded views across fields and woodland to the rear and comes with its own off-road parking in the form of a generous driveway which fits at least two cars. Internal space is appealing and on the ground floor it comprises of a large modern kitchen/diner to the rear, a dual-aspect full length lounge to the side, and a bathroom. The aforementioned kitchen/diner has been refitted to a high standard and is a great entertaining space with views out towards the garden. Upstairs are three well-proportioned bedrooms including a feature main room with stunning views of the garden, fields and woodland. The garden is a real feature of this property being long and mostly lawned, with patio at the top as well as a large garage. The garden lawn, decking area, and paved terrace makes a wonderful space for entertaining in the warmer months and is much larger than average for a property of this type. This is a fantastic home, with the space to potentially to extend. This would make a great family home in a desirable village location, with a primary school within walking distance.