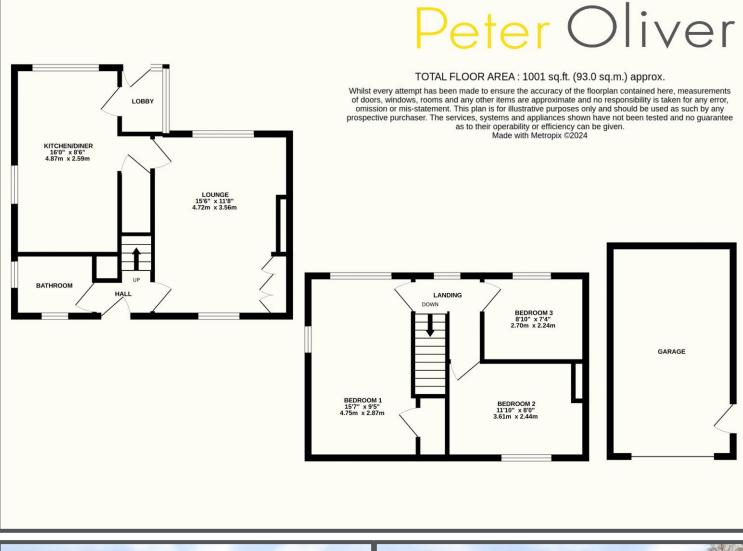

### Kings Marsh Cottages, Five Ashes, TN20 6JE

This CHAIN FREE character cottage is located in the heart of the pretty village of Five Ashes offering easy road access to Mayfield, Uckfield, Heathfield and Tunbridge Wells as well as the coast. The property underwent significant renovations in 2021, which included the installation of a brand new heating system (including underfloor heating), a full rewire, a new driveway, and general modernisation. The property benefits from unimpeded views across fields and woodland to the rear and comes with its own off-road parking in the form of a generous driveway which fits at least two cars. Internal space is appealing and on the ground floor it comprises of a large modern kitchen/diner to the rear, a dual-aspect full length lounge to the side, and a bathroom. The aforementioned kitchen/diner has been refitted to a high standard and is a great entertaining space with views out towards the garden. Upstairs are three well-proportioned bedrooms including a feature main room with stunning views of the garden, fields and woodland. The garden is a real feature of this property being long and mostly lawned, with patio at the top as well as a large garage. The garden lawn, decking area, and paved terrace makes a wonderful space for entertaining in the warmer months and is much larger than average for a property of this type. This is a fantastic home, with the space to potentially to extend. This would make a great family home in a desirable village location, with a primary school within walking distance.